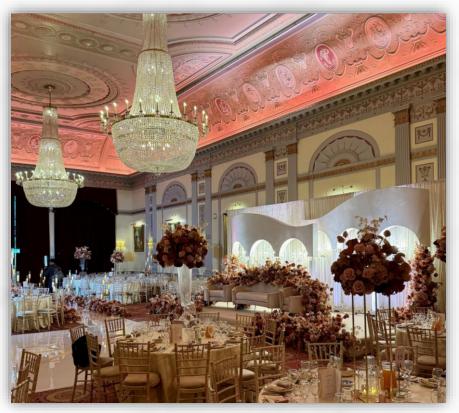

Congratulations on your engagement!

Nestled in the heart of the City of London, Plaisterers ' Hall is a truly unique setting for weddings, destined to impress your guests.

This stunning venue offers an intimate atmosphere for your big day, complemented by the grandeur of elegant architecture and breath-taking neo-classical design. Raise a glass beneath the opulent high ceilings and glittering chandeliers of the Great Hall, or thank your guests in the subtle sophistication of the adjacent Livery Hall.