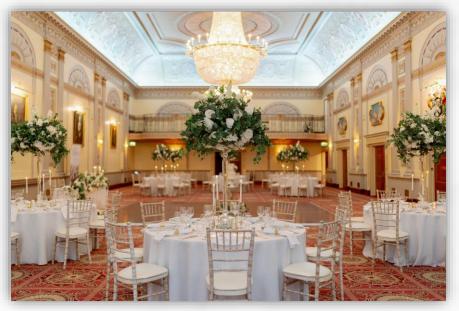

Congratulations on your engagement!

Nestled in the heart of the City of London, Plaisterers ' Hall is a truly unique setting for weddings, destined to impress your guests.

This stunning venue offers an intimate atmosphere for your big day, complemented by the grandeur of elegant architecture and breath-taking neo-classical design. Raise a glass beneath the opulent high ceilings and glittering chandeliers of the Great Hall, or thank your guests in the subtle sophistication of the adjacent Livery Hall.

# **OUR SPACES**

...your wedding

Civil Ceremony

Plaisterers' Hall is licensed for civil ceremonies in three of our suites, the Humber Room, the Livery Hall and the Great Hall. It is your responsibility to book your registrar to conduct the wedding ceremony with Islington Council.