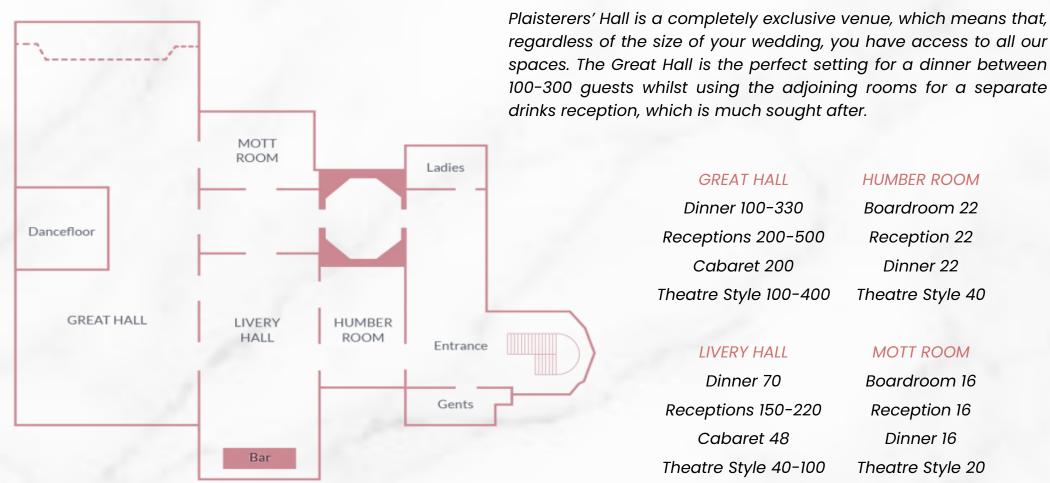

# **OUR SPACES**

...your wedding

Civil Ceremony

Plaisterers' Hall is licensed for civil ceremonies in three of our suites, the Humber Room, the Livery Hall and the Great Hall. It is your responsibility to book your registrar to conduct the wedding ceremony with Islington Council.